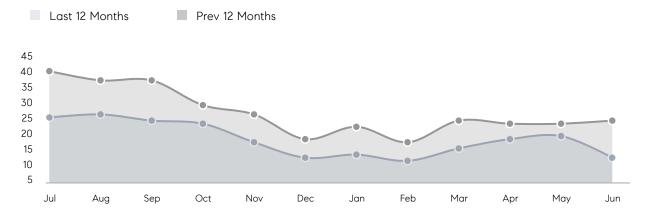

| Houses         | AVERAGE DOM        | 25        | 20        | 25%      |
|                | % OF ASKING PRICE  | 107%      | 105%      |          |
|                | AVERAGE SOLD PRICE | \$687,389 | \$616,467 | 12%      |
|                | # OF CONTRACTS     | 25        | 16        | 56%      |
|                | NEW LISTINGS       | 19        | 21        | -10%     |
| Condo/Co-op/TH | AVERAGE DOM        | 15        | 18        | -17%     |
|                | % OF ASKING PRICE  | 109%      | 104%      |          |
|                | AVERAGE SOLD PRICE | \$378,000 | \$443,158 | -15%     |
|                | # OF CONTRACTS     | 4         | 6         | -33%     |
|                | NEW LISTINGS       | 5         | 8         | -37%     |

# Branchburg

JUNE 2023

#### Monthly Inventory





#### Contracts By Price Range



#### Listings By Price Range

COMPASS

 $\sim$   $\sim$   $\sim$   $\sim$   $\sim$ / / / / / / / //// | | | | | / ------

Compass makes no representations or warranties, express or implied, with respect to future market conditions or prices of residential product at the time the subject property or any competitive property is complete and ready for occupancy or with respect to any report, study, finding, recommendation or other information provided by Compass herein. Moreover, no warranty, express or implied, is made or should be assumed regarding the accuracy, adequacy, completeness, legality, reliability, merchantability or fitness for a particular purpose of any information, in part or whole, contained herein. All material is presented with the under