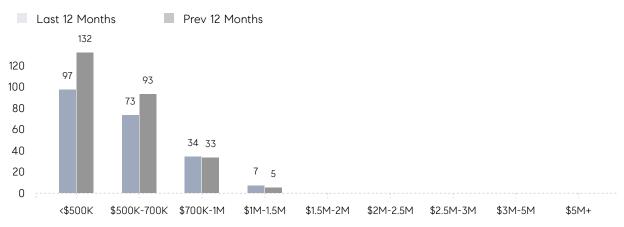

Houses         | AVERAGE DOM        | 25        | 20        | 25%      |
|                | % OF ASKING PRICE  | 107%      | 105%      |          |
|                | AVERAGE SOLD PRICE | \$687,389 | \$616,467 | 12%      |
|                | # OF CONTRACTS     | 25        | 16        | 56%      |
|                | NEW LISTINGS       | 19        | 21        | -10%     |
| Condo/Co-op/TH | AVERAGE DOM        | 15        | 18        | -17%     |
|                | % OF ASKING PRICE  | 109%      | 104%      |          |
|                | AVERAGE SOLD PRICE | \$378,000 | \$443,158 | -15%     |
|                | # OF CONTRACTS     | 4         | 6         | -33%     |
|                | NEW LISTINGS       | 5         | 8         | -37%     |

# Branchburg

JUNE 2023

#### Monthly Inventory





#### Contracts By Price Range



#### Listings By Price Range

COMPASS

 $\sim$   $\sim$   $\sim$   $\sim$   $\sim$ / / / / / / / //// | | | | | / ------

Compass makes no representations or warranties, express or implied, with respect to future market conditions or prices of residential product at the time the subject property or any competitive property is complete and ready for occupancy or with respect to any report, study, finding, recommendation or other information provided by Compass herein. Moreover, no warranty, express or implied, is made or should be assumed regarding the accuracy, adequacy, completeness, legality, reliability, merchantability or fitness for a particular purpose of any information, in part or whole, contained herein. All material is presented with the underst